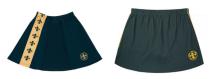

#### Year 3 to Year 12

Summer uniform:

- Mercedes College short-sleeved shirt
- Mercedes College blue dress shorts (or skorts, Year 3 to Year 5 only)
- Mercedes College summer dress
- Mercedes College blazer for warmth
- Mercedes College socks (navy with gold stripes, or short white with the dress)
- Plain black leather lace up school shoes
- Mercedes College hat when outside

#### Winter uniform:

- Mercedes College blazer, jumper
- Mercedes College long-sleeved shirt
- Mercedes College tie
- Mercedes College blue shorts, pants, winter skirt (or skorts, Year 3 to Year 5 only)
- Mercedes College pinafore (Year 3 to Year 5 only)
- Mercedes College socks (navy with gold stripes) or tights (navy or green with skirt or pinafore)
- Plain black leather lace up school shoes