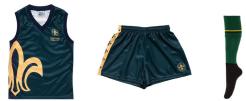

#### Year 3 to Year 12

Summer uniform:

- Mercedes College short-sleeved shirt
- Mercedes College blue dress shorts (or skorts, Year 3 to Year 5 only)
- Mercedes College summer dress
- Mercedes College blazer for warmth
- Mercedes College socks (navy with gold stripes, or short white with the dress)
- Plain black leather lace up school shoes
- Mercedes College hat when outside

#### Winter uniform:

- Mercedes College blazer, jumper
- Mercedes College long-sleeved shirt
- Mercedes College tie
- Mercedes College blue shorts, pants, winter skirt (or skorts, Year 3 to Year 5 only)
- Mercedes College pinafore (Year 3 to Year 5 only)
- Mercedes College socks (navy with gold stripes) or tights (navy or green with skirt or pinafore)
- Plain black leather lace up school shoes