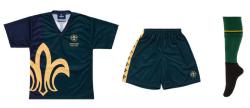

#### **Reception to Year 2**

Summer uniform:

- Mercedes College short-sleeved polo shirt with shorts
- Mercedes College tracksuit jacket for warmth
- Mercedes College socks with black or white leather sports shoes
- Mercedes College hat

Winter uniform:

- Mercedes College short- or long-sleeved polo shirt
- Mercedes College trackpants and tracksuit jacket
- Mercedes College PE socks with
- black or white leather sports shoes
- Mercedes College hat