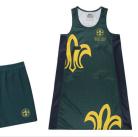

#### Netball Years 3-6

Mercedes College PE shirt, netball skirt or skort Black/dark green sports briefs White Mercedes College socks

### Netball Years 7-12

Mercedes College netball dress Green Mercedes College netball shorts White Mercedes College socks