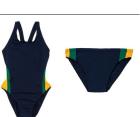

Mercedes College Singlet AFL and football shorts Green, gold and navy socks and football boots

1st and 2nd XVIII: add blazer and formal uniform



### Hockey Years 5-12

Mercedes College PE shorts and top Green, gold and navy socks



#### Netball Years 3-6

Mercedes College PE shirt, netball skirt or skort Black/dark green sports briefs White Mercedes College socks



### Netball Years 7-12

Mercedes College netball dress Green Mercedes College netball shorts White Mercedes College socks



# Soccer Years 3-12

Mercedes College soccer shirt (Top HSV) and soccer shorts Green, gold and navy socks and soccer boots



**Softball** Years 3-12 Mercedes College PE uniform



# Swimming Years 3-6

Appropriate bathers

# Swimming Years 7-12

Mercedes College bathers School-provided swimming cap



# Table Tennis Years 7-12

Mercedes College PE uniform

# Tennis Years 3-12

Mercedes College tennis shirt and PE shorts Mercedes College sports cap and PE socks Shoes with non-marking soles



# Touch Football Years 7-12

Mercedes College touch singlet (same as basketball) PE shorts White Mercedes College socks



### Mini Volleyball Years 5-6

Mercedes College PE uniform

# Volleyball Years 7-12

Mercedes College volleyball shirt (Top HSV) PE shorts Mercedes College socks



Water Polo Years 7-12

Mercedes College bathers



All students are to wear the Mercedes College tracksuit to and from their sport.