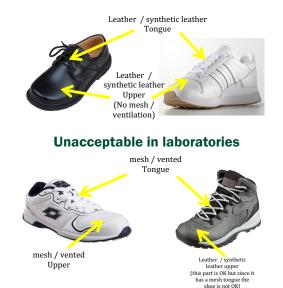

#### Shoes

Regulation plain black leather lace-up school shoes must be worn with the formal summer and winter uniform.

Black or white leather sport shoes may be worn with the PE uniform.

Shoes must be clean, polished and laced/fastened.

For safety during Science lessons, Middle and Senior School students must wear their formal leather shoes. Footwear with ventilation or any mesh is not permitted in the laboratories.

Good quality shoes with significant support are recommended for PE lessons and sport.