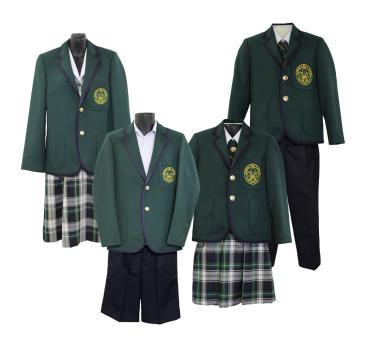

#### Blazer

The Mercedes College blazer is a compulsory part of the winter uniform.

From Year 3 onwards, students must wear their blazer to and from school, on formal occasions when required, and at assemblies, liturgies and Mass.

The blazer is optional in summer unless required for a formal occasion.

#### Year 3 to Year 12

Summer uniform:

- Mercedes College short-sleeved shirt
- Mercedes College blue dress shorts (or skorts, Year 3 to Year 5 only)
- Mercedes College summer dress
- Mercedes College blazer for warmth
- Mercedes College socks (navy with gold stripes, or short white with the dress)
- Plain black leather lace up school shoes
- Mercedes College hat when outside

#### Winter uniform:

- Mercedes College blazer, jumper
- Mercedes College long-sleeved shirt
- Mercedes College tie
- Mercedes College blue shorts, pants, winter skirt (or skorts, Year 3 to Year 5 only)
- Mercedes College pinafore (Year 3 to Year 5 only)
- Mercedes College socks (navy with gold stripes) or tights (navy or green with skirt or pinafore)
- Plain black leather lace up school shoes