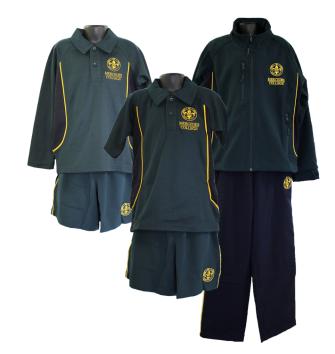

#### **Reception to Year 2**

Summer uniform:

- Mercedes College short-sleeved polo shirt with shorts
- Mercedes College tracksuit jacket for warmth
- Mercedes College socks with black or white leather sports shoes
- Mercedes College hat

Winter uniform:

- Mercedes College short- or long-sleeved polo shirt
- Mercedes College trackpants and tracksuit jacket
- Mercedes College PE socks with
- black or white leather sports shoes
- Mercedes College hat

# Physical Education (PE) Lessons and Sport

Students must wear the Mercedes College polo shirt with sports shorts for PE lessons.

Students may wear their PE uniform all day when they have a practical PE lesson scheduled. Note, for any Middle and Senior School science on the same day, they will be required to wear their formal black leather school shoes

If requiring an outer garment when representing Mercedes College, students must wear the PE tracksuit jacket. All students are to wear the Mercedes College tracksuit to and from their sport.

See overleaf for specific uniforms.